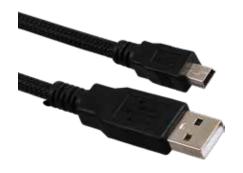

USB 3.0 A female to USB 3.0 micro USB male With nickle plated Black

USB2.0 A Male to micro USB male Black metal connector With nickle plated Cable with black nylon braided net

USB 2.0 A Male to
USB C male cable
Pink metal connector
With nickle plated
Cable with pink nylon braided net