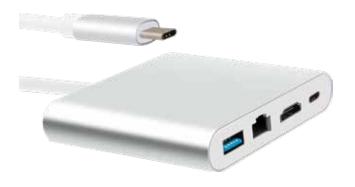

#### **TYPE-C CABLE**

Type C male to DVI female

 ${\it USB-C \ male}$  to HDMI female cable adapter

USB Type C male to VGA male cable

USB Type C male to USB3.0 female cable

Type C male to USB3.0 + RJ45 + HDMI + PD