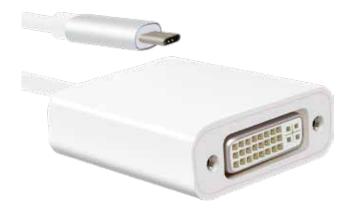

#### **TYPE-C CABLE**

Type C male to DVI female

 ${\it USB-C \ male}$  to HDMI female cable adapter

USB Type C male to VGA male cable

USB Type C male to USB3.0 female cable

Type C male to USB3.0 + RJ45 + HDMI + PD