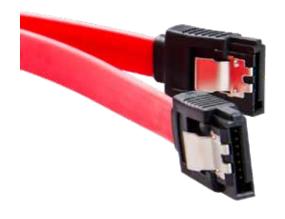

2 in 1 USB-A to USB-C+Lighting Retractable Charge Cable With Storage make-up box

SATA data cable 7P Red PVC cable

### PAGE 12 SATA CABLE

www.fullstrikegroup.com

SATA data cable 7P Black PVC cable

SATA power cable 15P

CAT5E Patch cord with molded connector red color

CAT6 Patch cord with molded connector orange color

CAT6 Patch cord with molded connector orange color