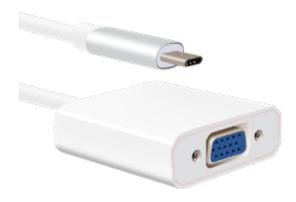

#### **TYPE-C CABLE**

Type C male to DVI female

 ${\it USB-C \ male}$  to HDMI female cable adapter

USB Type C male to VGA male cable

USB Type C male to USB3.0 female cable

Type C male to USB3.0 + RJ45 + HDMI + PD

USB Type C male to Type C male cable white color

USB Type C male to VGA female cable Connector with silver metal housing White PVC Jacket

USB Type C male to HDMI female cable Connector with silver metal housing White PVC Jacket