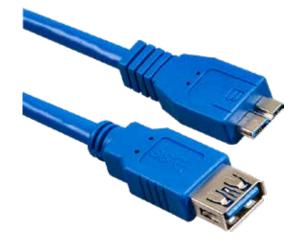

USB 3.0 A female to USB 3.0 micro USB male With nickle plated Black

USB2.0 A Male to micro USB male Black metal connector With nickle plated Cable with black nylon braided net

USB 2.0 A Male to
USB C male cable
Pink metal connector
With nickle plated
Cable with pink nylon braided net