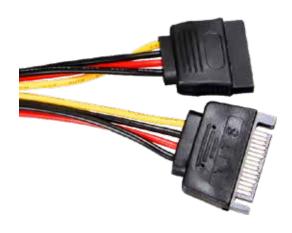

### PAGE 12 SATA CABLE

www.fullstrikegroup.com

SATA data cable 7P Black PVC cable

SATA power cable 15P

CAT5E Patch cord with molded connector red color

CAT6 Patch cord with molded connector orange color

CAT6 Patch cord with molded connector orange color