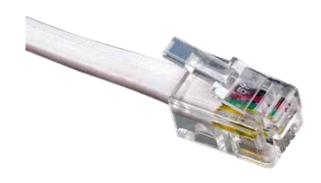

CAT6 Patch cord with molded connector orange color

CAT7 Patch cord with molded connector orange color

CAT7 Patch cord with molded connector orange color

CAT7 Patch cord with molded connector red color

CAT7 Patch cord with molded connector orange color

CAT7 Patch cord with molded connector orange color

CAT8 Patch cord with molded connector red color

Retractable Patch cord housing with orange color black cable

Modular telephone cord 6P4C RJ11 plug to plug White