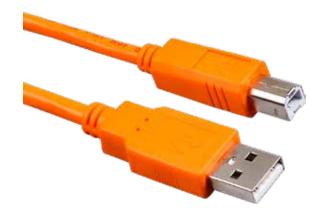

USB 2.0 A male to Type C male cable black color connector with black metal housing gold plated

USB 2.0 A male to USB 2.0 B male With nickle plated Orange

USB 3.0 A male to USB 3.0 B male With nickle plated Black