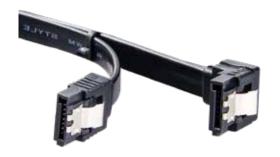

2 in 1 USB-A to USB-C+Lighting Retractable Charge Cable With Storage make-up box

SATA data cable 7P Red PVC cable

### PAGE 12 SATA CABLE

www.fullstrikegroup.com

SATA data cable 7P Black PVC cable

SATA power cable 15P

CAT5E Patch cord with molded connector red color

CAT6 Patch cord with molded connector orange color

CAT6 Patch cord with molded connector orange color