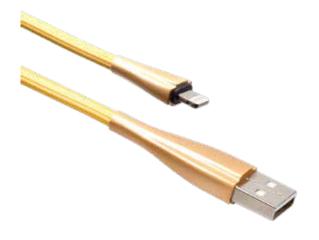

USB 2.0 A Male to lightning USB male Golden metal connector With nickle plated Cable with golden nylon braided net

USB-A to mini USB cable molding type conector with nickel palted

USB-A male to USB-A female extension cable, molding type nickel plated