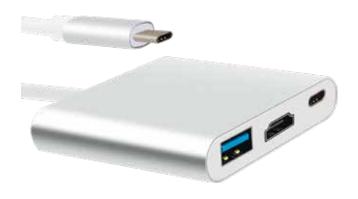

#### **TYPE-C CABLE**

Type C male to DVI female

 ${\it USB-C \ male}$  to HDMI female cable adapter

USB Type C male to VGA male cable

USB Type C male to USB3.0 female cable

Type C male to USB3.0 + RJ45 + HDMI + PD