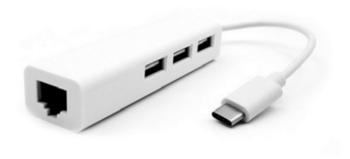

USB 3.1 type c to HDMI+usb+3.0

USB3.0 HUB gigabit network card USB3.0 RJ45 gigabit Ethernet card +HUB

Molding type USB-C male to USB-C female cable

USB Type C male to Type C male cable black color

USB Type C male to USB3.0 female cable connector with metal housing cable with nylon net