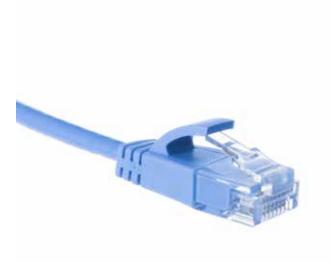

### PAGE 12 SATA CABLE

www.fullstrikegroup.com

SATA data cable 7P Black PVC cable

SATA power cable 15P

CAT5E Patch cord with molded connector red color

CAT6 Patch cord with molded connector orange color

CAT6 Patch cord with molded connector orange color

CAT6 Patch cord with molded connector orange color

CAT7 Patch cord with molded connector orange color

CAT7 Patch cord with molded connector orange color

CAT7 Patch cord with molded connector red color

CAT7 Patch cord with molded connector orange color

CAT7 Patch cord with molded connector orange color

CAT8 Patch cord with molded connector red color

Retractable Patch cord housing with orange color black cable

Modular telephone cord 6P4C RJ11 plug to plug White