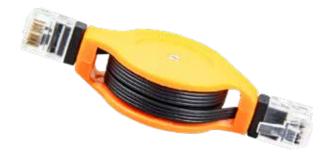

CAT7 Patch cord with molded connector orange color

CAT8 Patch cord with molded connector red color

Retractable Patch cord housing with orange color black cable

Modular telephone cord 6P4C RJ11 plug to plug White