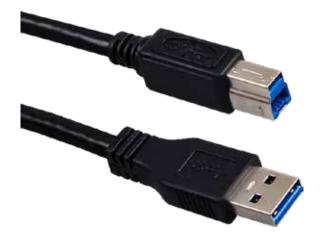

USB 2.0 A male to Type C male cable black color connector with black metal housing gold plated

USB 2.0 A male to USB 2.0 B male With nickle plated Orange

USB 3.0 A male to USB 3.0 B male With nickle plated Black