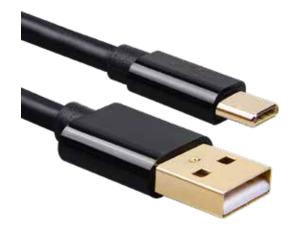

USB Type C male to Type C male cable Connector with black metal housing connector with gold plated Cable with nylon net

USB 2.0 A male to Type C male cable white color

USB 2.0 A male to Type C male cable connector with metal housing gold plated cable with nylon net

USB 2.0 A male to Type C male cable black color connector with black metal housing gold plated

USB 2.0 A male to USB 2.0 B male With nickle plated Orange

USB 3.0 A male to USB 3.0 B male With nickle plated Black