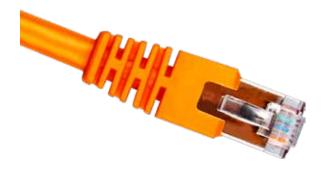

### PAGE 12 SATA CABLE

www.fullstrikegroup.com

SATA data cable 7P Black PVC cable

SATA power cable 15P

CAT5E Patch cord with molded connector red color

CAT6 Patch cord with molded connector orange color

CAT6 Patch cord with molded connector orange color

CAT6 Patch cord with molded connector orange color

CAT7 Patch cord with molded connector orange color

CAT7 Patch cord with molded connector orange color

CAT7 Patch cord with molded connector red color

CAT7 Patch cord with molded connector orange color

CAT7 Patch cord with molded connector orange color

CAT8 Patch cord with molded connector red color

Retractable Patch cord housing with orange color black cable

Modular telephone cord 6P4C RJ11 plug to plug White