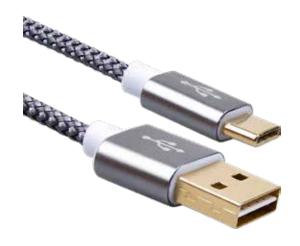

USB 3.0 A female to USB 3.0 micro USB male With nickle plated Black

USB2.0 A Male to micro USB male Black metal connector With nickle plated Cable with black nylon braided net

USB 2.0 A Male to
USB C male cable
Pink metal connector
With nickle plated
Cable with pink nylon braided net

USB 2.0 A Male to lightning USB male Golden metal connector With nickle plated Cable with golden nylon braided net

USB-A to mini USB cable molding type conector with nickel palted

USB-A male to USB-A female extension cable, molding type nickel plated