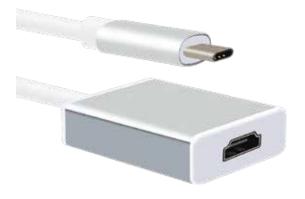

#### **TYPE-C CABLE**

Type C male to DVI female

 ${\it USB-C \ male}$  to HDMI female cable adapter

USB Type C male to VGA male cable

USB Type C male to USB3.0 female cable

Type C male to USB3.0 + RJ45 + HDMI + PD

USB Type C male to Type C male cable white color

USB Type C male to VGA female cable Connector with silver metal housing White PVC Jacket

USB Type C male to HDMI female cable Connector with silver metal housing White PVC Jacket