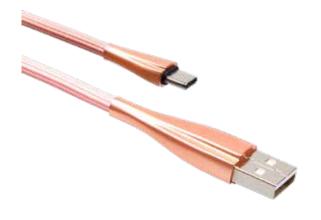

#### **TYPE-C CABLE**

Type C male to DVI female

 ${\it USB-C \ male}$  to HDMI female cable adapter

USB Type C male to VGA male cable

USB Type C male to USB3.0 female cable

Type C male to USB3.0 + RJ45 + HDMI + PD

USB 3.1 type c to HDMI+usb+3.0

USB3.0 HUB gigabit network card USB3.0 RJ45 gigabit Ethernet card +HUB

Molding type USB-C male to USB-C female cable

USB Type C male to Type C male cable black color

USB Type C male to USB3.0 female cable connector with metal housing cable with nylon net

USB Type C male to Type C male cable white color

USB Type C male to VGA female cable Connector with silver metal housing White PVC Jacket

USB Type C male to HDMI female cable Connector with silver metal housing White PVC Jacket

USB Type C male to Type C male cable Connector with black metal housing connector with gold plated Cable with nylon net

USB 2.0 A male to Type C male cable white color

USB 2.0 A male to Type C male cable connector with metal housing gold plated cable with nylon net

USB 2.0 A male to Type C male cable black color connector with black metal housing gold plated

USB 2.0 A male to USB 2.0 B male With nickle plated Orange

USB 3.0 A male to USB 3.0 B male With nickle plated Black

USB 3.0 A female to USB 3.0 micro USB male With nickle plated Black

USB2.0 A Male to micro USB male Black metal connector With nickle plated Cable with black nylon braided net

USB 2.0 A Male to
USB C male cable
Pink metal connector
With nickle plated
Cable with pink nylon braided net

USB 2.0 A Male to lightning USB male Golden metal connector With nickle plated Cable with golden nylon braided net

USB-A to mini USB cable molding type conector with nickel palted

USB-A male to USB-A female extension cable, molding type nickel plated