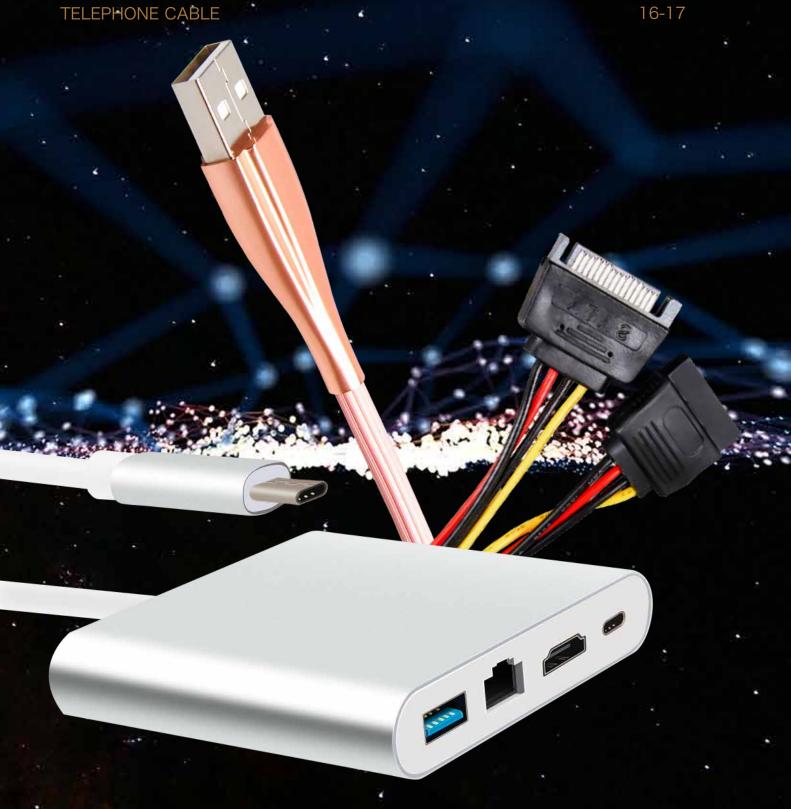

#### **TYPE-C CABLE**

Type C male to DVI female

 ${\it USB-C \ male}$  to HDMI female cable adapter

USB Type C male to VGA male cable

USB Type C male to USB3.0 female cable

Type C male to USB3.0 + RJ45 + HDMI + PD