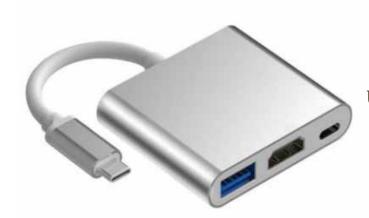

#### **TYPE-C CABLE**

Type C male to DVI female

 ${\it USB-C \ male}$  to HDMI female cable adapter

USB Type C male to VGA male cable

USB Type C male to USB3.0 female cable

Type C male to USB3.0 + RJ45 + HDMI + PD